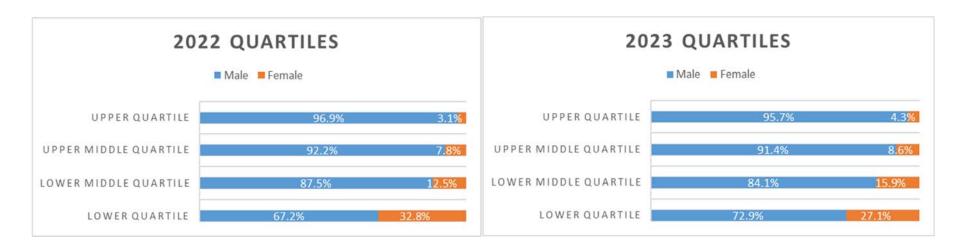

| Lower Quartile |             |       | Lower Middle Quartile |       |        | Upper Middle Quartile |       |       | Upper Quartile |      |      |       |        |      |      |
|----------------|-------------|-------|-----------------------|-------|--------|-----------------------|-------|-------|----------------|------|------|-------|--------|------|------|
| M              | Male Female |       | Ma                    | ale   | Female |                       | Male  |       | Female         |      | Male |       | Female |      |      |
| 2022           | 2023        | 2022  | 2023                  | 2022  | 2023   | 2022                  | 2023  | 2022  | 2023           | 2022 | 2023 | 2022  | 2023   | 2022 | 2023 |
| 67.2%          | 72.9%       | 32.8% | 27.1%                 | 87.5% | 84.1%  | 12.5%                 | 15.9% | 92.2% | 91.4%          | 7.8% | 8.6% | 96.9% | 95.7%  | 3.1% | 4.3% |