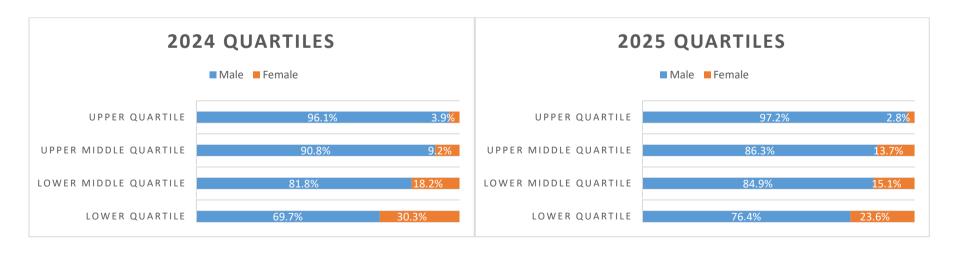

| Lower Quartile |       |       | Lower Middle Quartile |        |       | Upper Middle Quartile |       |       | Upper Quartile |      |        |       |       |      |      |
|----------------|-------|-------|-----------------------|--------|-------|-----------------------|-------|-------|----------------|------|--------|-------|-------|------|------|
| Male Female    |       | Ma    | ale                   | Female |       | Male Female           |       | nale  | Male           |      | Female |       |       |      |      |
| 2024           | 2025  | 2024  | 2025                  | 2024   | 2025  | 2024                  | 2025  | 2024  | 2025           | 2024 | 2025   | 2024  | 2025  | 2024 | 2025 |
| 69.7%          | 76.4% | 30.3% | 23.6%                 | 81.8%  | 84.9% | 18.2%                 | 15.1% | 90.8% | 86.3%          | 9.2% | 13.7%  | 96.1% | 97.2% | 3.9% | 2.8% |